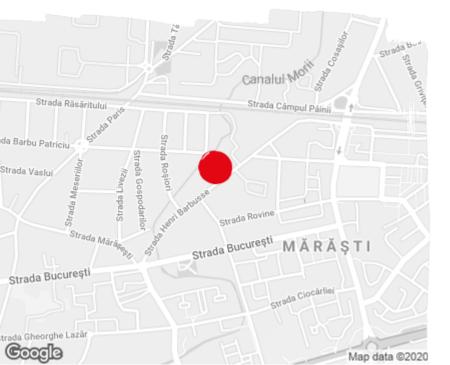

## officefinder.ro

# Office to let

# Cluj Business Campus 3

Cluj-Napoca, 44-46, Barbusse Henry Street



#### **Building information**

| Building status      | Existing    |
|----------------------|-------------|
| Year of construction | 2015        |
| Parking ratio        | 1 / 80 sq m |
| Total building area  | 51 678 sq m |

#### **Commercial terms**

| Office space*      | after login * |
|--------------------|---------------|
| Parking            | after login * |
| Service charge*    | after login * |
| Minimum lease term | after login * |
| Availability       | after login * |

\* Asking terms for m<sup>2</sup>/month

#### Location



#### Available space

689 og m

Available office space

689 og m

Minimum office space



# office**finder.ro**

## Typical floor plan



## Available space

| Floor | Vacant space        | Availability        |
|-------|---------------------|---------------------|
| 0     | please contact us * | please contact us * |
| Total | after login *       |                     |